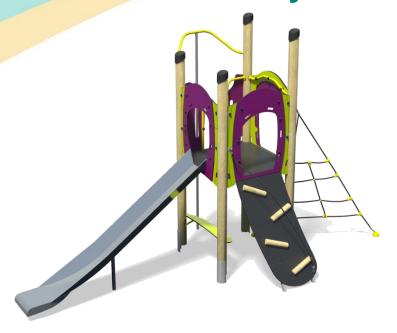

## Jukebox - Shimmy Plus

- Square Tower (1.5m)
- Slide (1.5m)
- Rope Ramp (1.5m)
- Twisted Scramble Net (1.5m)
- Fireman's Pole (1.5m)
- Hangabout Seat

Option C-Green

## Age

5-12 years

## Materials

Laminated Timber

Compact Grade Laminate (CGL)

Galvanised or Painted Mild Steel

Nylon Steel Cored Rope Stainless Steel Slide

Stainless Steel

Sawn Timber

Various Plastic Mouldings