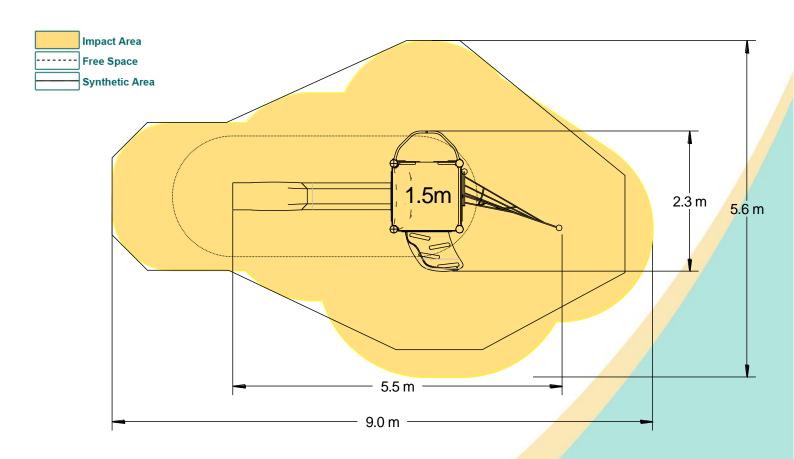

| Technical Information                                       |                       |                              |
|-------------------------------------------------------------|-----------------------|------------------------------|
| <b>Equipment Dimensions</b>                                 |                       |                              |
| Length / Width / Height                                     | 5.5m x 2.4m x3.4 m    |                              |
| Surfacing and Area Required                                 |                       |                              |
| Recommended Minimum Space L/W/H                             | 9.3m x 6.3m x 4.6m    |                              |
| Max Gradient of Ground                                      | 1 in 50               |                              |
| Free Height of Fall                                         | 1.5m                  |                              |
| Impact Area                                                 | 31.95m <sup>2</sup>   |                              |
| Synthetic Area (i.e. EPDM / Wetpour / Synthetic Grass etc.) | 29.65m <sup>2</sup>   |                              |
| Loosefill at 250mm<br>(i.e. Bark / Cushionfall / Sand)      | 11m³                  |                              |
| 1m x 1m Grassmats                                           | 41m <sup>2</sup>      |                              |
| Installation Information                                    | Steel Ground Fixed    | Surface Fixed (if different) |
| Installation Time                                           | 2 Person(s) 7 Hour(s) |                              |
| Overall Weight                                              | 377kg                 |                              |
| Heaviest Part                                               | 40kg                  |                              |
| Largest Part                                                | 3.1m x 0.5m x 0.5m    |                              |
| Longest Part                                                | 3.3m                  |                              |
| Concrete Required                                           | 0.6m³                 |                              |
| Certified to EN 1176                                        |                       |                              |