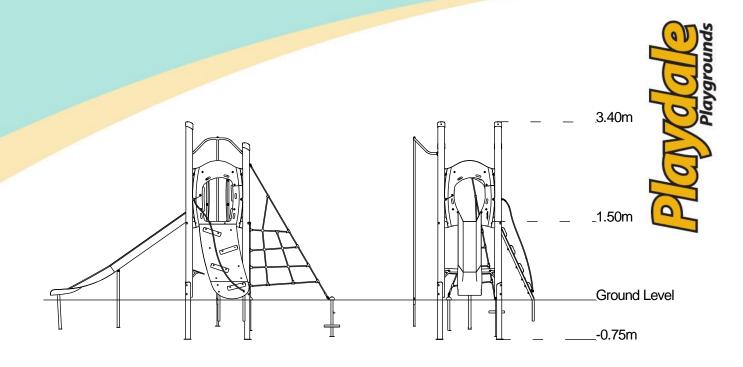

| Technical Information                                       |                       |                              |
|-------------------------------------------------------------|-----------------------|------------------------------|
| <b>Equipment Dimensions</b>                                 |                       |                              |
| Length / Width / Height                                     | 5.5m x 2.4m x3.4 m    |                              |
| Surfacing and Area Required                                 |                       |                              |
| Recommended Minimum Space L/W/H                             | 9.3m x 6.3m x 4.6m    |                              |
| Max Gradient of Ground                                      | 1 in 50               |                              |
| Free Height of Fall                                         | 1.5m                  |                              |
| Impact Area                                                 | 31.95m <sup>2</sup>   |                              |
| Synthetic Area (i.e. EPDM / Wetpour / Synthetic Grass etc.) | 29.65m <sup>2</sup>   |                              |
| Loosefill at 250mm<br>(i.e. Bark / Cushionfall / Sand)      | 11m³                  |                              |
| 1m x 1m Grassmats                                           | 41m <sup>2</sup>      |                              |
| Installation Information                                    | Steel Ground Fixed    | Surface Fixed (if different) |
| Installation Time                                           | 2 Person(s) 7 Hour(s) |                              |
| Overall Weight                                              | 377kg                 |                              |
| Heaviest Part                                               | 40kg                  |                              |
| Largest Part                                                | 3.1m x 0.5m x 0.5m    |                              |
| Longest Part                                                | 3.3m                  |                              |
| Concrete Required                                           | 0.6m³                 |                              |
| Certified to EN 1176                                        |                       |                              |